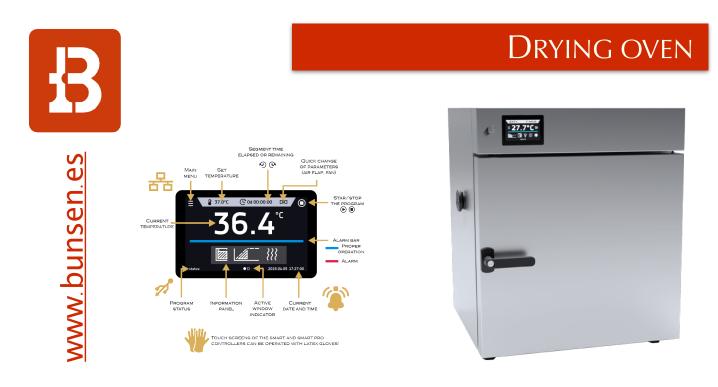

## GENERAL CHARACTERISTICS

- \* Interior and exterior construction in stainless steel AISI 304.
- \* Solid door, fitted with a key. Excellent thermal insulation.
- \* Protection against overtemperature class 2.0 according to DIN 12880.
  - \* 4,3", clear, full colour touch screen.
  - \* USB and LAN ports for data transfer
- \* Multi-segment time and temperature programs. Loop function up to 255 times or endless.

\* Adjustable start delay feature, adjustable ramps.

\* Recording of min, average and max temperature value for each segment overview of set and

#### current parameters while operating.

- \* Operating in temperature or time priority mode.
- \* Fan speed control in the range of 0 ... 100% or 10% ... 100% (depending on the chamber
  - capacity).
  - \* Temperature sensor fail alarm.
  - \* Possibility of temperature calibration by the User.
  - \* Power failure control system (program continued after restoring power).
    - \* Visual and sound alarm.

### \* Quick change of program parameters.

#### \* Alarm Bar.