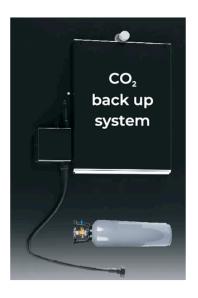

## **GENERAL CHARACTERISTICS**

- \* Ultra-low freezer designed for temperatures between -86°C and -40°C.
  - \* Stainless steel chassis AISI 304. inner chamber Ixox. DIN 14016.
    - \* Temperature resolution every 0.1°C.
    - \* Cooling time from +20°C to -80°C; 3,5h.
    - \* Temperature fluctuation at -80°C; 1,5°C.
      - \* Temperature variation at -80°C; 4°C.
        - \* Lockable door with key.
- \* Number of internal chambers 3: Internal dimensions 520x240x560mm.
- \* With capacity for 144 boxes and 11.644 tubes of 12.5mm Ø. (View image).
- \* Continuous cold system in case of mains failure powered by external CO2 equipment (OPTIONAL, view image).
  - \* Access port for external temperature measurement.
    - \* 4,3", clear, full colour touch screen.
    - \* USB and LAN ports for data transfer.
    - \* Multi-segment time and temperature programs.