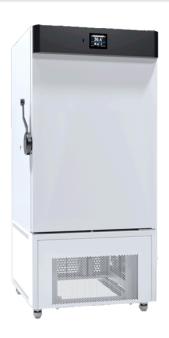

## ULTRA-LOW FREEZER 200.

Ref. 9001

## **GENERAL CHARACTERISTICS**

- \* Ultra-low freezer designed for temperatures between -86°C and -40°C.
  - \* Stainless steel chassis AISI 304. inner chamber Ixox. DIN 14016.
    - \* Temperature resolution every 0.1°C.
    - \* Cooling time from +20°C to -80°C; 3,5h.
    - \* Temperature fluctuation at -80°C; 1,5°C.
      - \* Temperature variation at -80°C; 4°C.
        - \* Lockable door with key.
- \* Number of internal chambers 3: Internal dimensions 520x240x560mm.
- \* With capacity for 144 boxes and 11.644 tubes of 12.5mm Ø. (View image).
- \* Continuous cold system in case of mains failure powered by external CO2 equipment (OPTIONAL, view image).
  - \* Access port for external temperature measurement.
    - \* 4,3", clear, full colour touch screen.
    - \* USB and LAN ports for data transfer.
    - \* Multi-segment time and temperature programs.

Manufactured according to CE directives.

| Ref. | Capacity | Dimensions W x H x D | Useful measures (W x H x D) | Weight  | Temperature        | Nominal power |
|------|----------|----------------------|-----------------------------|---------|--------------------|---------------|
| 9001 | 242L.    | 880 x 1630 x 950mm.  | 520 x 830 x 560mm.          | 180 Kg. | De -40 hasta -86°C | 2100          |