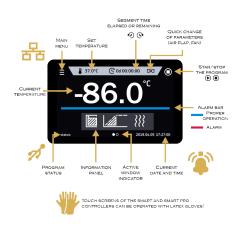

## **GENERAL CHARACTERISTICS**

- \* Ultra-low freezer designed for temperatures between -86°C and -40°C.
  - \* Stainless steel chassis AISI 304. inner chamber Ixox. DIN 14016.
    - \* Temperature resolution every 0.1°C.
    - \* Cooling time from +20°C to -80°C; 3,5h.
    - \* Temperature fluctuation at -80°C; 1,5°C.
      - \* Temperature variation at -80°C; 4°C.
        - \* Lockable door with key.
- \* Number of internal chambers 3: Internal dimensions 520x240x560mm.
- \* With capacity for 144 boxes and 11.644 tubes of 12.5mm Ø. (View image).
- \* Continuous cold system in case of mains failure powered by external CO2 equipment (OPTIONAL, view image).
  - \* Access port for external temperature measurement.
    - \* 4,3", clear, full colour touch screen.
    - \* USB and LAN ports for data transfer.
    - \* Multi-segment time and temperature programs.

- \* Loop function up to 255 times or endless.
- \* Adjustable start delay feature. Adjustable ramps.
- \* Recording of min, average and max temperature value for each segment.
  - \* Overview of set and current parameters while operating.
    - \* Operating in temperature or time priority mode.
      - \* Temperature sensor fail alarm.
    - \* Possibility of temperature calibration by the User.
- \* Power failure control system (program continued after restoring power).
  - \* Data preview in table and graph form.
    - \* Visual and sound alarm.
  - \* Internal memory for programs and data storage.
    - \* Event registry.
  - \* Quick change of program parameters. Alarm Bar.
    - \* Operating with gloves on.