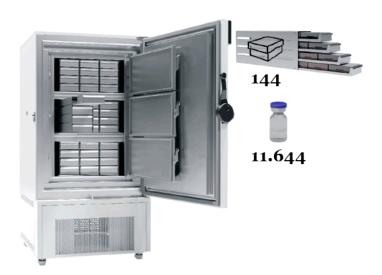

## **GENERAL CHARACTERISTICS**

- \* Ultra-low freezer designed for temperatures between -86°C and -40°C.
  - \* Stainless steel chassis AISI 304. inner chamber Ixox. DIN 14016.
    - \* Temperature resolution every 0.1°C.
    - \* Cooling time from +20°C to -80°C; 3,5h.
    - \* Temperature fluctuation at -80°C; 1,5°C.
      - \* Temperature variation at -80°C; 4°C.
        - \* Lockable door with key.
- \* Number of internal chambers 3: Internal dimensions 520x240x560mm.
- \* With capacity for 144 boxes and 11.644 tubes of 12.5mm Ø. (View image).
- \* Continuous cold system in case of mains failure powered by external CO2 equipment (OPTIONAL, view image).
  - \* Access port for external temperature measurement.
    - \* 4,3", clear, full colour touch screen.
    - \* USB and LAN ports for data transfer.
    - \* Multi-segment time and temperature programs.